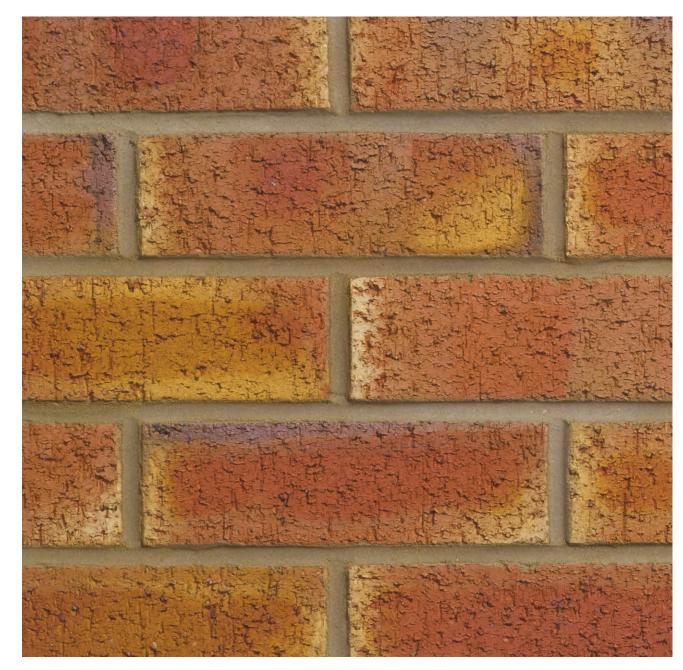

## **LAGGAN MIXTURE**

## Manufactured to BS EN 771-1

**Brick type** Category II, U, Clay Masonry Unit

**Standard work size** 215 x 102.5 x 65mm

**Dimensional tolerances** Tolerance category: T2 Range category: R1

 $\begin{array}{l} \textbf{Compressive strength} \\ \geq 40 \text{N/mm}^2 \end{array}$ 

Water absorption  $\leq 10\%$ 

**Durability** F2

Active soluble salts content  $\ensuremath{\mathbb{S}2}$ 

**Configuration** Vertically Perforated 18-28% Voids

**Dry weight per brick** 2.35kg

Pack Size

Factory Claughton