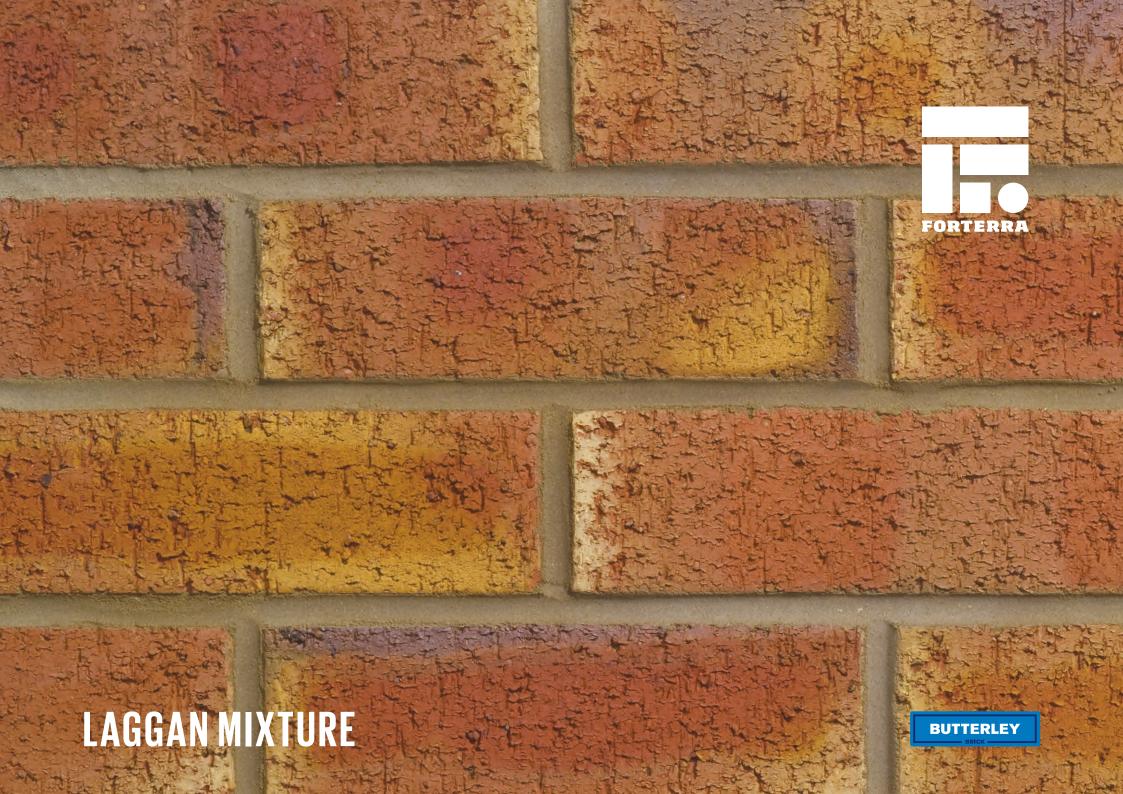

## **LAGGAN MIXTURE**

## Manufactured to BS EN 771-1

**Brick type** Category II, U, Clay Masonry Unit

**Standard work size** 215 x 102.5 x 65mm

**Dimensional tolerances** Tolerance category: T2 Range category: R1

 $\begin{array}{l} \textbf{Compressive strength} \\ \geq 40 \text{N/mm}^2 \end{array}$ 

Water absorption  $\leq 10\%$ 

**Durability** F2

Active soluble salts content  $\ensuremath{\mathbb{S}2}$ 

**Configuration** Vertically Perforated 18-28% Voids

**Dry weight per brick** 2.35kg

Pack Size

Factory Claughton